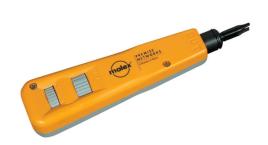

# molex Punch Down **Termination Tool**

#### **Features and Benefits**

The Molex Punch Down Tool is an easy to use industry standard tool, that provides reliable terminations. The tool is compatible with DataGate, RJLP, KATT and 110 style IDC connectors. The product features an adjustable impact wheel for high and low impact settings (all Molex connectors require the low impact setting). The blade locks into place easily and is stored in the handle when not in use. The product is shipped with a single blade.