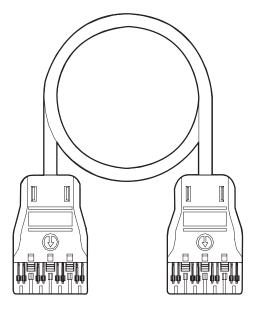

#### **Features and Benefits**

Molex Premise Networks Category 6 compliant PDS Patch Cord administers voice and data cross connections.

- Circuits can be easily changed by untrained personnel without using a punch down tool.
- The Category 6 PDS Patch Cord is polarized to prevent accidental reversal of the cord - a molded in arrow on the top of the connector provides a visual indication of the correct orientation.
- Integral strain relief holds the cable in place during lacing and provides proper cable retention for the terminated Category 6 PDS connector.