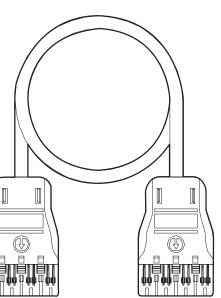

# FEATURES AND SPECIFICATIONS

**Features and Benefits** 

punch down tool.

correct orientation.

Molex Premise Networks Category 6

Circuits can be easily changed by

The Category 6 PDS Patch Cord is

polarized to prevent accidental

reversal of the cord - a molded in

arrow on the top of the connector provides a visual indication of the

Integral strain relief holds the cable in place during lacing and provides

proper cable retention for the terminated Category 6 PDS connector.

untrained personnel without using a

voice and data cross connections.

compliant PDS Patch Cord administers