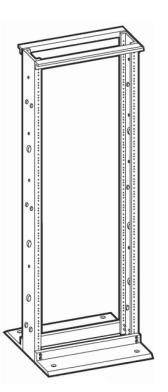

## **Features and Benefits**

The Open Bay Rack provides central placement of communications cabling and equipment. The rack features 44U rack mounting positions, each 1.75" in height. Cross bracing is provided for top and bottom.

- Mounting Holes: EIA spaced #12-24 tapped on both front and rear flanges 44 rack mounting positions
- Panel Space: 1956mm x 483mm (77"H x 19"W)
- Accommodates Molex Premise Networks Cable Management Rings (purchased separately)