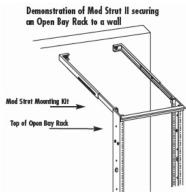

The open bay design provides easy access for installation and maintenance. Incoming cables are terminated on the back, separating them from cross connects installed on the front.

The Mod Strut II Mounting Kit (purchased separately) adds extra stability to the Open Bay Rack. The kit includes adjustable wall braces and hardware to mount distribution frames to a fixed wall.