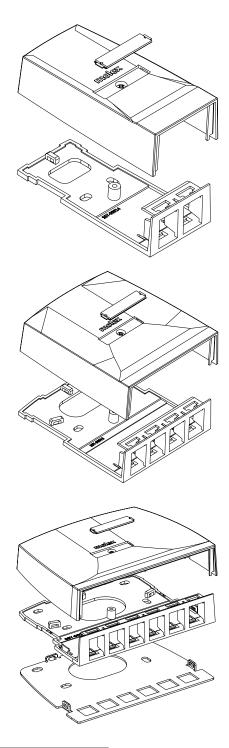

Synergy Copper Surface Blocks are ideal for use in a confined space. Surface Blocks provide the option of either side or base entry of cables with internal cable management and are mounted using screws. Location designation is clearly visible from the top of these surface blocks with label and clear cover. The 6 port Synergy Block comes with rigid metal plate which allows for use as consolidation point enclosure.

#### PHYSICAL

Dimensions: 2 Port: 29.5mm x 56.7mm x 114.3mm 4 Port: 29.5mm x 100.6mm x 114.3mm 6 Port: 29.5mm x 148.6mm x 114.3mm

#### PARTS LIST

- Surface Block
- Clear label holder
- Write-on label sheet
- Mounting screws
- Assembly instructions