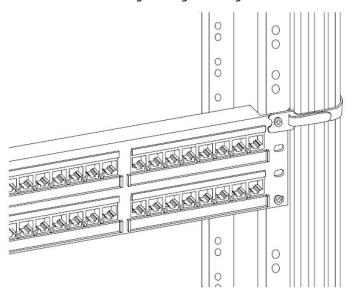

# Demonstration of applying Cable Management Straps to the rackusing existing mounting hardware