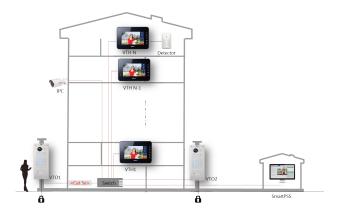

# Application

#### 1 – Smart Doorbell

Call Mobile phone APP directly without indoor monitor

# 2 – Video Intercom

Color video & audio call IPC surveillance Alarm integration Remote intercom with mobile APP