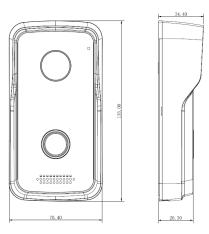

#### General

| General              |                        |
|----------------------|------------------------|
| Ingress Protection   | IP65                   |
| Tamper Switch        | 1                      |
| Memory Slot          | Micro SD, Max 32G      |
| Installation         | Surface & Flush        |
| Material             | Plastic                |
| Power                | DC 12V,PoE(802.3af)    |
| Power Consumption    | Standby ≤1W, Work ≤10W |
| Working Environments | -30°C~+60°C            |
| Relative Humidity    | 10%~90%RH              |
| Dimensions           | 135mm×70.4mm×34.4mm    |
| Weight               | 0.4Kg                  |

#### **Dimensions**