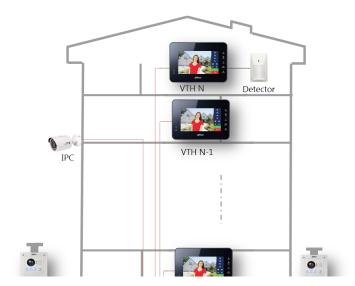

# 2 – Video Intercom

Color video & audio call IPC surveillance Alarm integration Remote intercom with mobile APP