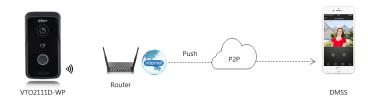

## General

| General              |                        |
|----------------------|------------------------|
| Ingress Protection   | IP65                   |
| Tamper Switch        | 1                      |
| Memory Slot          | Micro SD, Max 32G      |
| Installation         | Surface & Flush        |
| Material             | Plastic                |
| Power                | DC 12V,PoE(802.3af)    |
| Power Consumption    | Standby ≤1W, Work ≤10W |
| Working Environments | -30°C~+60°C            |
| Relative Humidity    | 10%~90%RH              |
| Dimensions           | 135mm×70.4mm×34.4mm    |
| Weight               | 0.4Kg                  |

#### **Dimensions**

# **View Area**





# Application

#### 1 – Smart Doorbell

Call Mobile phone APP directly without indoor monitor



# 2 – Video Intercom

Color video & audio call IPC surveillance Alarm integration Remote intercom with mobile APP