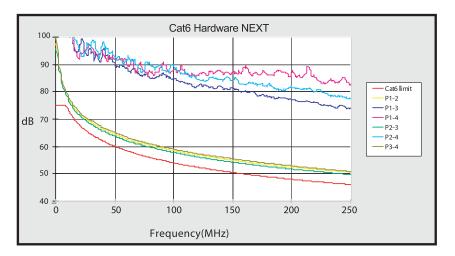

sistence: 20milli MAX. Current Rating: 1.5amps at 20°C

#### **Design Life**

| Terminations:   | 30 years       |
|-----------------|----------------|
| Environmental - | Connector Only |
| Temperature Ran | ge             |
| Storage         | -40ºC to +70ºC |
| Operational     | -10ºC to +60ºC |
| Humidity        | 93%            |







# **MOLEX PREMISE NETWORKS**

Americas Tel: 630 969 4550 www.molexpn.com

ΕΜΕΑ Tel: 44 (0)2392 205800 www.molexpn.co.uk

**APAC** Tel: 61 3 9971 7111 www.molexpn.com.au

©2014, Molex Premise Networks Printed in the UK Form#KPD-00088 Page 1 of 2 Issue 1 This information is correct at the time of publication, specifications are subject to change

FEATURES AND SPECIFICATIONS

**molex** Category 6 4 Pair **IDC Connectors** 

#### **Performance Graphs**





# **ORDERING INFORMATION**

| Order No. | SAP No.       | Description                      |
|-----------|---------------|----------------------------------|
| KPD-00088 | Consult Molex | Category 6 4 Pair IDC Connectors |

# **MOLEX PREMISE NETWORKS**

Americas Tel: 630 969 4550 www.molexpn.com

**EMEA** Tel: 44 (0)2392 205800 www.molexpn.co.uk

**APAC** Tel: 61 3 9971 7111 www.molexpn.com.au

©2014, Molex Premise Networks Printed in the UK Form#KPD-00088 Page 2 of 2 Issue 1 This information is correct at the time of publication, specifications are subject to change