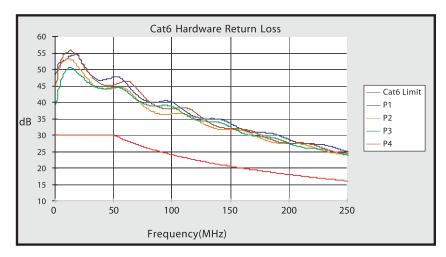

Resistence: 20milli MAX. Current Rating: 1.5amps at 20°C

#### **Design Life**

| Terminations:   | 30 years       |
|-----------------|----------------|
| Environmental - | Connector Only |
| Temperature Ran | ge             |
| Storage         | -40ºC to +70ºC |
| Operational     | -10ºC to +60ºC |
| Humidity        | 93%            |







# **MOLEX PREMISE NETWORKS**

Americas Tel: 630 969 4550 www.molexpn.com

ΕΜΕΑ Tel: 44 (0)2392 205800 www.molexpn.co.uk

**APAC** Tel: 61 3 9971 7111 www.molexpn.com.au

©2014, Molex Premise Networks Printed in the UK Form#KPD-00088 Page 1 of 2 Issue 1 This information is correct at the time of publication, specifications are subject to change

FEATURES AND SPECIFICATIONS

**molex** Category 6 4 Pair **IDC Connectors** 

#### **Performance Graphs**





# **ORDERING INFORMATION**

| Order No. | SAP No.       | Description                      |
|-----------|---------------|----------------------------------|
| KPD-00088 | Consult Molex | Category 6 4 Pair IDC Connectors |

# **MOLEX PREMISE NETWORKS**

Americas Tel: 630 969 4550 www.molexpn.com

**EMEA** Tel: 44 (0)2392 205800 www.molexpn.co.uk

**APAC** Tel: 61 3 9971 7111 www.molexpn.com.au

©2014, Molex Premise Networks Printed in the UK Form#KPD-00088 Page 2 of 2 Issue 1 This information is correct at the time of publication, specifications are subject to change