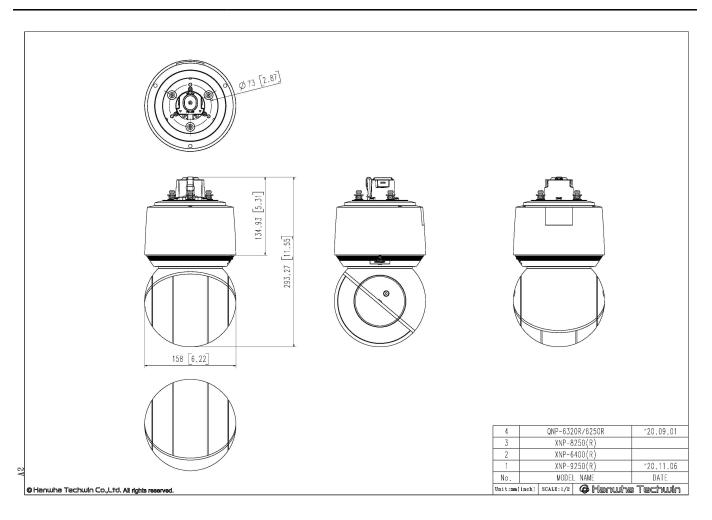

XNP-6400

Product Dimensions / Weight

Ø158x293.3mm(6.22x11.55") / 3.2Kg(7.05lb)

| DORI (EN62676-4 standard) |                                                |
|---------------------------|------------------------------------------------|
| Detect (25PPM/ 8PPF)      | Wide: 59.5m(195.3ft) / Tele: 2340.4m(7678.4ft) |
| Observe (63PPM/ 19PPF)    | Wide: 23.8m(78.1ft) / Tele: 936.2m(3071.4ft)   |
| Recognize (125PPM/ 38PPF) | Wide: 11.9m(39.1ft) / Tele: 468.1m(1535.7ft)   |
| Identify (250PPM/ 76PPF)  | Wide: 6.0m(19.5ft) / Tele: 234.0m(767.8ft)     |

## CAD

Unit:mm [inch]