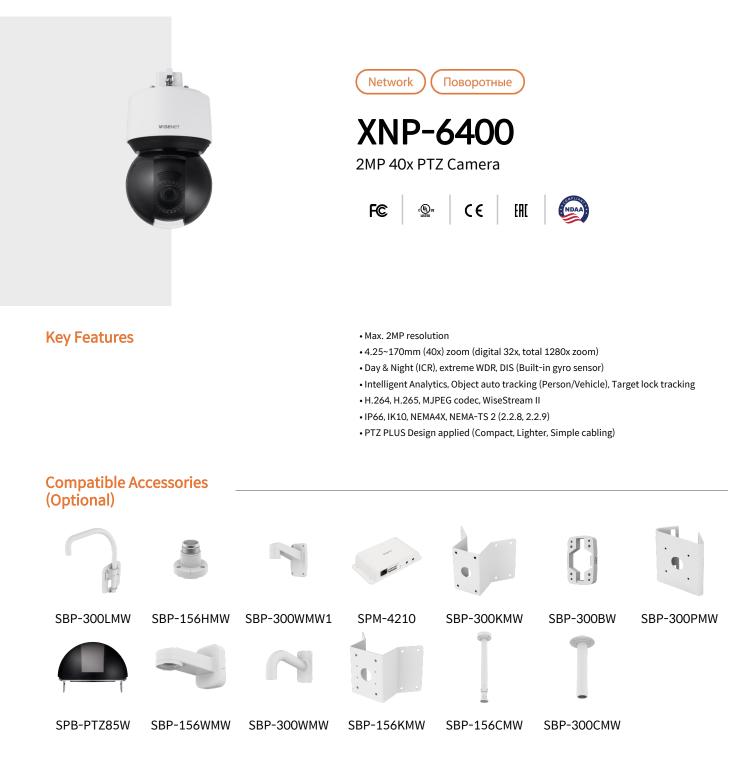

XNP-6400

| Electronic Shutter Speed | Minimum / Maximum / Anti flicker (2~1/12,000sec)                                                                                                                                                                         |
|--------------------------|--------------------------------------------------------------------------------------------------------------------------------------------------------------------------------------------------------------------------|
| Video Rotation           | Flip, Mirror                                                                                                                                                                                                             |
| Analytics                | Directional detection, Fog detection, Face detection, Motion detection, Appear/Disappear, Enter/Exit,<br>Loitering, Tampering, Virtual line, Shock detection<br>* Audio detection, Sound classification(with NW I/O Box) |
| Alarm Triggers           | Analytics, Network disconnect<br>* Alarm input(with NW I/O Box)                                                                                                                                                          |
| Alarm Events             | File upload via FTP and e-mail<br>Notification via e-mail<br>SD/SDHC/SDXC or NAS recording at event triggers<br>PTZ Preset<br>Handover<br>* Alarm output(with NW I/O Box)                                                |
| Water Removal            | Support(Spinning dry)                                                                                                                                                                                                    |
| Auto Tracking            | Object auto tracking(Person/Vehicle), Target lock tracking                                                                                                                                                               |
| Network                  |                                                                                                                                                                                                                          |
| Ethernet                 | Metal shielded RJ-45(10/100BASE-T)                                                                                                                                                                                       |

XNP-6400

Product Dimensions / Weight

Ø158x293.3mm(6.22x11.55") / 3.2Kg(7.05lb)

| DORI (EN62676-4 standard) |                                                |
|---------------------------|------------------------------------------------|
| Detect (25PPM/ 8PPF)      | Wide: 59.5m(195.3ft) / Tele: 2340.4m(7678.4ft) |
| Observe (63PPM/ 19PPF)    | Wide: 23.8m(78.1ft) / Tele: 936.2m(3071.4ft)   |
| Recognize (125PPM/ 38PPF) | Wide: 11.9m(39.1ft) / Tele: 468.1m(1535.7ft)   |
| Identify (250PPM/ 76PPF)  | Wide: 6.0m(19.5ft) / Tele: 234.0m(767.8ft)     |