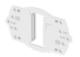

## SBD-140PMB

Pole Mount

## **Specifications**

| Mechanical                  |                                                                                                                                                                                                                             |
|-----------------------------|-----------------------------------------------------------------------------------------------------------------------------------------------------------------------------------------------------------------------------|
| Color                       | White                                                                                                                                                                                                                       |
| Material                    | SUS304                                                                                                                                                                                                                      |
| RAL code                    | RAL9003                                                                                                                                                                                                                     |
| Product dimensions / weight | 121x70mm (4.76x2.76") / 56g (0.12lb)                                                                                                                                                                                        |
| Mount Screw size            | TR20                                                                                                                                                                                                                        |
| Supported products          | QNV-C8011R/C8012/C9011R, QNV-C8083R/C9083R, QND-6011/6021,<br>QND-8011/8021, QNF-8010/9010, QND-6012R(1)/6022R(1)/6072R(1)/6082R(1),<br>QND-7012R/7022R/7082R, QNE-8011R/8021R, LND-6012R/6022R/6072R,<br>ANE-L6012R/L7012R |