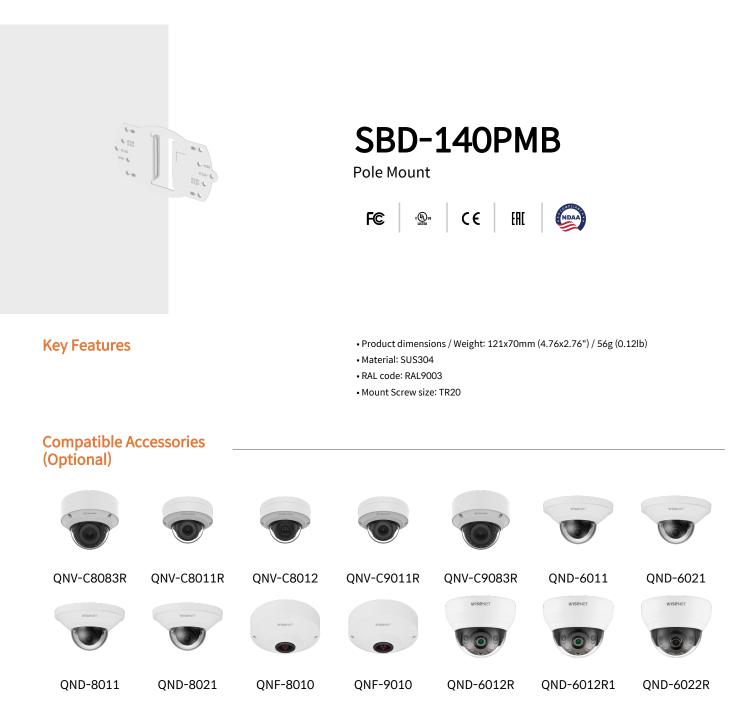

## SBD-140PMB

Pole Mount

## **Specifications**

| Mechanical                  |                                                                                                                                                                                                                             |
|-----------------------------|-----------------------------------------------------------------------------------------------------------------------------------------------------------------------------------------------------------------------------|
| Color                       | White                                                                                                                                                                                                                       |
| Material                    | SUS304                                                                                                                                                                                                                      |
| RAL code                    | RAL9003                                                                                                                                                                                                                     |
| Product dimensions / weight | 121x70mm (4.76x2.76") / 56g (0.12lb)                                                                                                                                                                                        |
| Mount Screw size            | TR20                                                                                                                                                                                                                        |
| Supported products          | QNV-C8011R/C8012/C9011R, QNV-C8083R/C9083R, QND-6011/6021,<br>QND-8011/8021, QNF-8010/9010, QND-6012R(1)/6022R(1)/6072R(1)/6082R(1),<br>QND-7012R/7022R/7082R, QNE-8011R/8021R, LND-6012R/6022R/6072R,<br>ANE-L6012R/L7012R |